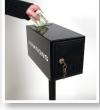

## **Drop Boxes**

- Collect keys, suggestions, mail, donations or express checkout sheets
- Place boxes near entrances/exits, elevators, front desks, etc.
- Features a 3/8"W x 4"L slot at the top of the box for deliveries
- Security door available with or without a window (lock and two keys included)
- Slim style, metal construction
- Casements and doors available in Black with Black base

Retrieve contents by unlocking protective door.

Money, hotel keys, mail, and paper fit easily in the 3/8" x 4" L slot.

| Model #  | Size (W x H x D)    |
|----------|---------------------|
| UVDB56   | 51/2" x 61/4" x 12" |
| UVDB611  | 11" x 61/4" x 12"   |
| UVDB1112 | 11" x 12" x 12"     |