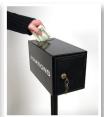

## **Drop Boxes**

- Collect keys, suggestions, mail, donations or express checkout sheets
- Place boxes near entrances/exits, elevators, front desks, etc.
- Features a 3/8"W x 4"L slot at the top of the box for deliveries
- Security door available with or without a window (lock and two keys included)
- Slim style, metal construction
- Casements and doors available in Black with Black base

Retrieve contents by unlocking protective door.

Money, hotel keys, mail, and paper fit easily in the 3/8" x 4" L slot.

| Model #  | Size (W x H x D)    |
|----------|---------------------|
| UVDB56   | 51/2" x 61/4" x 12" |
| UVDB611  | 11" x 61/4" x 12"   |
| UVDB1112 | 11" x 12" x 12"     |