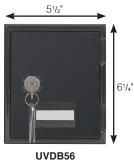

Retrieve contents by unlocking protective door.

Money, hotel keys, mail, and paper fit easily in the 3/8" x 4" L slot.

| Model #  | Size (W x H x D)    |
|----------|---------------------|
| UVDB56   | 51/2" x 61/4" x 12" |
| UVDB611  | 11" x 61/4" x 12"   |
| UVDB1112 | 11" x 12" x 12"     |

## Each Drop Box Includes a Sheet of the following 6 Decals:

UVDB56 Shown without Window

- Key Drop Express Check-Out
  - COMMENTS
    - Donations
  - Suggestions
    - Mail Drop