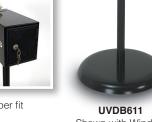

## **Drop Boxes**

- Collect keys, suggestions, mail, donations or express checkout sheets
- Place boxes near entrances/exits, elevators, front desks, etc.
- Features a 3/8"W x 4"L slot at the top of the box for deliveries
- Security door available with or without a window (lock and two keys included)
- Slim style, metal construction
- Casements and doors available in Black with Black base

Retrieve contents by unlocking protective door.

Money, hotel keys, mail, and paper fit easily in the 3/8" x 4" L slot.

| Model #  | Size (W x H x D)    |
|----------|---------------------|
| UVDB56   | 51/2" x 61/4" x 12" |
| UVDB611  | 11" x 61/4" x 12"   |
| UVDB1112 | 11" x 12" x 12"     |

**Door Dimensions** 

Weight Overall Height 421/2" 16 lbs. 421/2" 17 lbs. 20 lbs. 481/2"

UVDB611