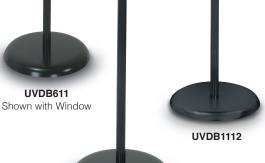

## **Drop Boxes**

- Collect keys, suggestions, mail, donations or express checkout sheets
- Place boxes near entrances/exits, elevators, front desks, etc.
- Features a 3/8"W x 4"L slot at the top of the box for deliveries
- Security door available with or without a window (lock and two keys included)
- Slim style, metal construction
- Casements and doors available in Black with Black base

**Door Dimensions** 

Weight Overall Height 421/2" 16 lbs. 421/2" 17 lbs. 20 lbs. 481/2"

UVDB611