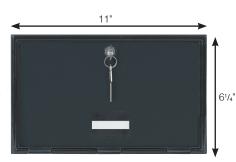

Retrieve contents by unlocking protective door.

Money, hotel keys, mail, and paper fit easily in the 3/8" x 4" L slot.

| Model #  | Size (W x H x D)    |
|----------|---------------------|
| UVDB56   | 51/2" x 61/4" x 12" |
| UVDB611  | 11" x 61/4" x 12"   |
| UVDB1112 | 11" x 12" x 12"     |