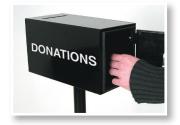

## **Drop Boxes**

- Collect keys, suggestions, mail, donations or express checkout sheets
- Place boxes near entrances/exits, elevators, front desks, etc.
- Features a 3/8"W x 4"L slot at the top of the box for deliveries
- Security door available with or without a window (lock and two keys included)
- Slim style, metal construction
- Casements and doors available in Black with Black base

Retrieve contents by unlocking protective door.

Money, hotel keys, mail, and paper fit easily in the 3/8" x 4" L slot.

| Model #  | Size (W x H x D)    |
|----------|---------------------|
| UVDB56   | 51/2" x 61/4" x 12" |
| UVDB611  | 11" x 61/4" x 12"   |
| UVDB1112 | 11" x 12" x 12"     |

## Each Drop Box Includes a Sheet of the following 6 Decals:

UVDB56 Shown without Window

- Key Drop Express Check-Out
  - COMMENTS
    - Donations
  - Suggestions
    - Mail Drop