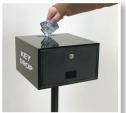

## **Drop Boxes**

- Collect keys, suggestions, mail, donations or express checkout sheets
- Place boxes near entrances/exits, elevators, front desks, etc.
- Features a 3/8"W x 4"L slot at the top of the box for deliveries
- Security door available with or without a window (lock and two keys included)
- Slim style, metal construction
- Casements and doors available in Black with Black base

Retrieve contents by unlocking protective door.

Money, hotel keys, mail, and paper fit easily in the 3/8" x 4" L slot.

| Model #  | Size (W x H x D)    |
|----------|---------------------|
| UVDB56   | 51/2" x 61/4" x 12" |
| UVDB611  | 11" x 61/4" x 12"   |
| UVDB1112 | 11" x 12" x 12"     |

## Each Drop Box Includes a Sheet of the following 6 Decals:

UVDB56 Shown without Window

- Key Drop Express Check-Out
  - COMMENTS
    - Donations
  - Suggestions
    - Mail Drop