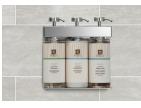

nto place while keeping the font label facing forward. The system is available in 1, 2 or 3 unit configurations to meet your needs.

#### Bottles

- 12 oz (360mL) oval ABS plastic bottles
- 15 oz (440 mL) square ABS plastic bottles Fixtures with 15 oz Bottles are available upon request

#### Pumps

- light weight steel pumps
- impressive life cycle of 300K+ pumps

## Configurations

- single unit
- double unit
- triple unit

### Safety & Security

- tamper proof locking gate
- securely locked into the bracket

## Replenishment Method

refillable or replaceable

#### Brackets

steel

## Mounting

- double sides tape no tool installation
- silicone installation kit included with the system

#### Advantages

- sturdy steel brackets
- premium steel pumps
- 3-6 weeks between refills