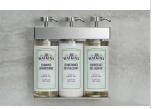

#### Bottles

- 12 oz (360mL) oval ABS plastic bottles
- 15 oz (440 mL) square ABS plastic bottles Fixtures with 15 oz Bottles are available upon request

## Configurations

- single unit
- double unit
- triple unit