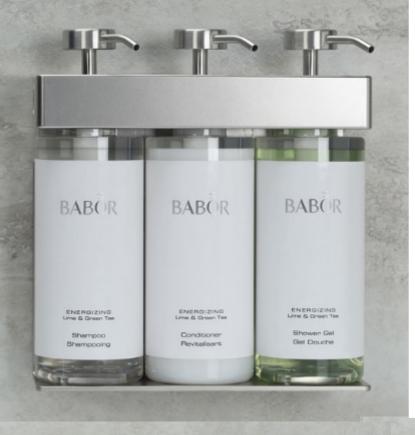

# Beautifully Sustainable

Move your shower amenities program to a beautiful new level with SOLera<sup>™</sup>. This refillable dispenser system offers a unique bottle anchoring system that locks bottles into place while keeping the font label facing forward. The system is available in 1, 2 or 3 unit configurations to meet your needs.

## Configurations

- single unit
- double unit
- triple unit

#### Bottles

- 12 oz (360mL) oval ABS plastic bottles
- 15 oz (440 mL) square ABS plastic bottles Fixtures with 15 oz Bottles are available upon request

#### Pumps

- light weight steel pumps
- impressive life cycle of 300K+ pumps

#### Brackets

steel