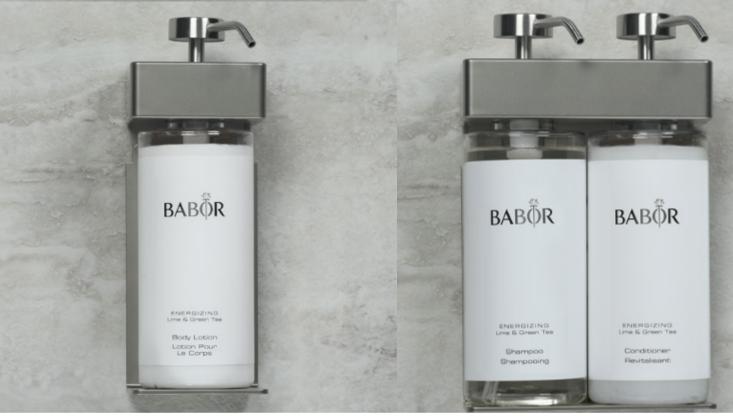

# Beautifully Sustainable

Move your shower amenities program to a beautiful new level with SOLera<sup>™</sup>. This refillable dispenser system offers a unique bottle anchoring system that locks bottles into place while keeping the font label facing forward. The system is available in 1, 2 or 3 unit configurations to meet your needs.

## Configurations

- single unit
- double unit
- triple unit

#### Bottles

- 12 oz (360mL) oval ABS plastic bottles
- 15 oz (440 mL) square ABS plastic bottles Fixtures with 15 oz Bottles are available upon request

#### Pumps

- light weight steel pumps
- impressive life cycle of 300K+ pumps

#### Brackets

steel