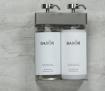

into place while keeping the font label facing forward. The system is available in 1, 2 or 3 unit configurations to meet your needs.

#### Bottles

- 12 oz (360mL) oval ABS plastic bottles
- 15 oz (440 mL) square ABS plastic bottles Fixtures with 15 oz Bottles are available upon request

#### Pumps

- light weight steel pumps
- impressive life cycle of 300K+ pumps

## Configurations

- single unit
- double unit
- triple unit

### Safety & Security

- tamper proof locking gate
- securely locked into the bracket

## Replenishment Method

refillable or replaceable

#### Brackets

steel

## Mounting

- double sides tape no tool installation
- silicone installation kit included with the system

#### Advantages

- sturdy steel brackets
- premium steel pumps
- 3-6 weeks between refills