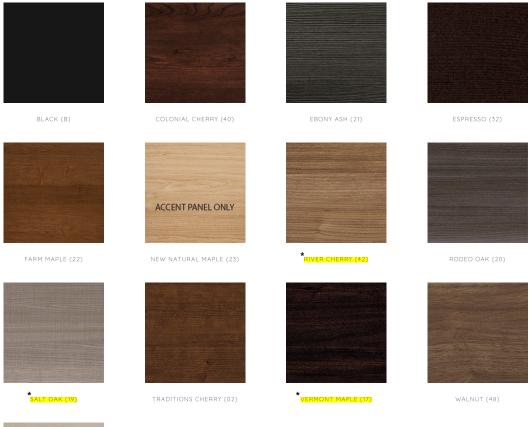

LAMINATE COLORS

#### \*Standard Colors - River Cherry, Salt Oak, Vermont Maple All Other Colors - Available upon Request

WEATHERED WHITE (03)