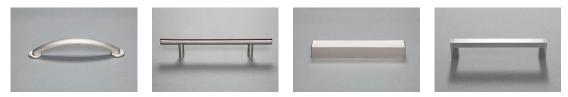

# Grab Bar Options

## C. (Square) is Standard A. (Curve), B. (Bar) and F. (Modern) are Available upon Request

A. CURVE

B. BAR

C. SQUARE

F. MODERN