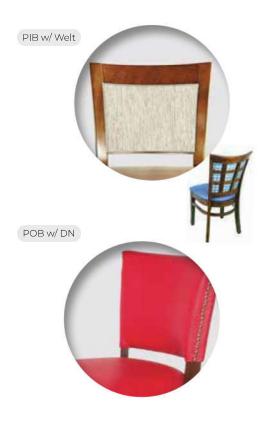

#### PIB - PADDED INSIDE BACK

Includes single Welt Piping border

#### **POB - PULLOVER BACK**

Requires decorative nails on W388

#### **DN - DECORATIVE NAILS**

Available in Pewter, Silver, or Brass colors