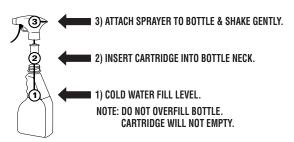

## **Directions**

- Hold container with trigger sprayer attached 6-8 inches from surface and lightly spray surface.
- 2. Wipe clean with towel or cloth.
- Save bottle and sprayer for re-use.