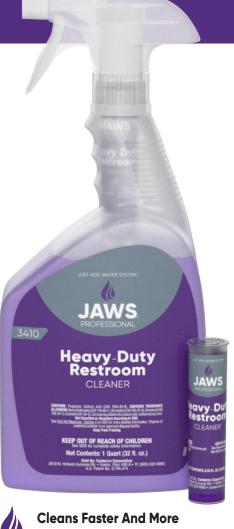

# RESTROOM CLEANER

Quickly dissolve and emulsify lime, soap scum, oil, grease and mineral deposits with JAWS® Professional Heavy Duty Restroom Cleaner. A fast-acting, bio-based cleaner leaves surfaces sparkling with it's non-abrasive formula.

Versatile Formula Can Be Used On Showers And Toilets, Glass And Grout.

**Rejuvenate** Restrooms With The Water-Based, Bleach-Free Formula.

**Clean Faster And More Efficiently** Than With Competitive Formulas.

## **JAWS**<sub>®</sub>**3410**

Quickly dissolve and emulsify lime, soap scum, oil, grease and mineral deposits with JAWS Professional Heavy-Duty Restroom Cleaner. A fastacting, bio-based cleaner leaves surfaces sparkling with it's non-abrasive formula.