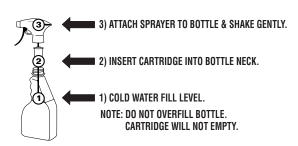

## **Directions**

- Hold container with trigger sprayer attached 6-8 inches from surface and lightly spray surface. Wipe clean with towel or cloth.
- Save bottle and sprayer for re-use. 2. (For use as an A1 cleaner in food processing applications, use of this product must be followed by a potable water rinse.)