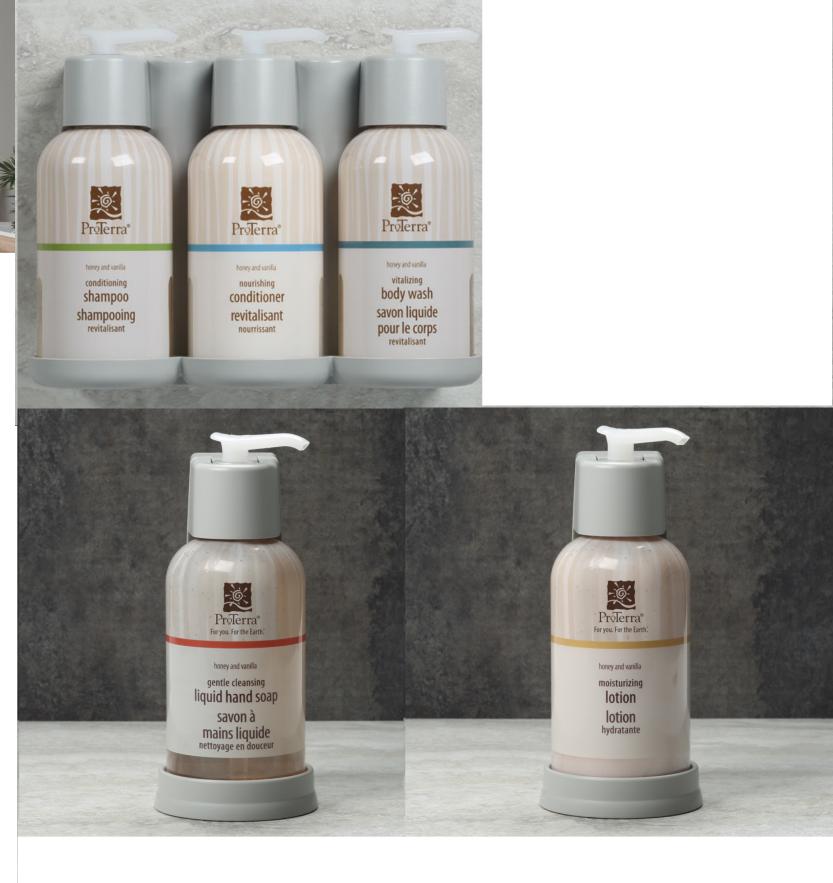

# Eco-Friendly and Flexible

Introducing the eco-friendly dispenser system that offers maximum flexiblity with replaceable or refillable bottle options. The EcoEclipse system is economical and easy to maintain. Multiple dispenser colors available to harmonize with any room décor. This system offers amazing cost savings versus small bottle amenity programs.

#### Bottles

• 8 oz refillable PET boston round

### Pumps

- white
- cool grey

## Configurations

- single
- triple

#### Brackets

cool grey