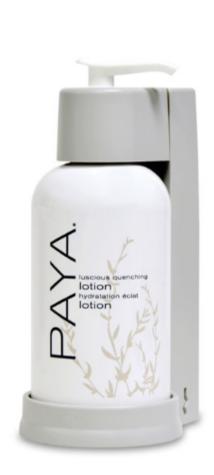

# Configurations

- single
- triple

#### Bottles

• 8 oz refillable PET boston round

### Pumps

white

cool grey