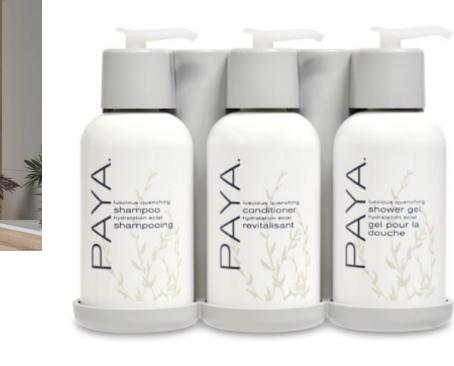

# Configurations

- single
- triple

#### Bottles

• 8 oz refillable PET boston round

### Pumps

white

cool grey