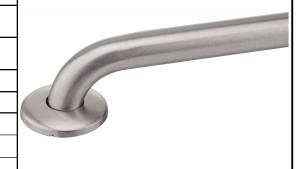

## PRODUCT DATA SHEET

Product Description: Stainless steel grab bar. 48+grab bar with 1 1/4+diameter tube. Fabricated from 18-gauge, type 304 grade stainless steel with a US32D brushed stainless steel finish. Welded, type 304 stainless steel mounting flanges. ADA compliant and designed to support loads in excess of 250 lbs when properly installed. Ships with mounting hardware.

Overall Size: 51 1/4" W X 3 1/4" H X 2 3/4" D

Material: 304 Grade Stainless Steel

Finish: US32D Brushed Stainless Steel

| C                      | ro  | SS | R | Δf  |  | r۵ | n | CD |
|------------------------|-----|----|---|-----|--|----|---|----|
| $\mathbf{\mathcal{C}}$ | ıv. | 33 |   | G I |  |    |   | ᆫ  |