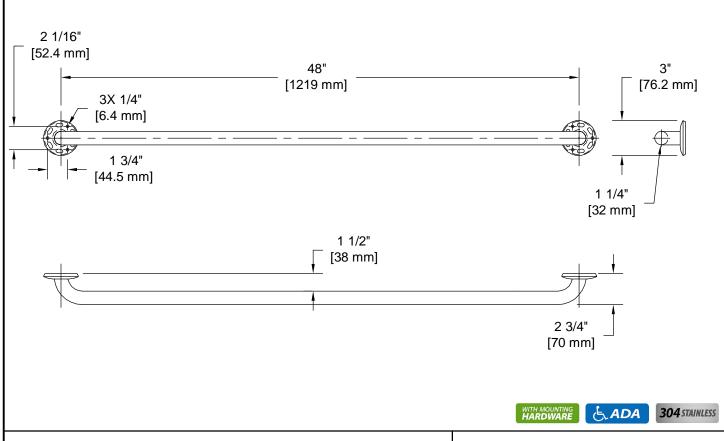

## PRODUCT DATA SHEET

Product Description: Stainless steel grab bar. 48+grab bar with 1 1/4+diameter tube. Fabricated from 18-gauge, type 304 grade stainless steel with a US32D brushed stainless steel finish. Welded, type 304 stainless steel mounting flanges. ADA compliant and designed to support loads in excess of 250 lbs when properly installed. Ships with mounting hardware.

Overall Size: 51 1/4" W X 3 1/4" H X 2 3/4" D

Material: 304 Grade Stainless Steel

Finish: US32D Brushed Stainless Steel

| C                      | ro  | SS | R | Δf  |  | r۵ | n | CD |
|------------------------|-----|----|---|-----|--|----|---|----|
| $\mathbf{\mathcal{C}}$ | ıv. | 33 |   | G I |  |    |   | ᆫ  |