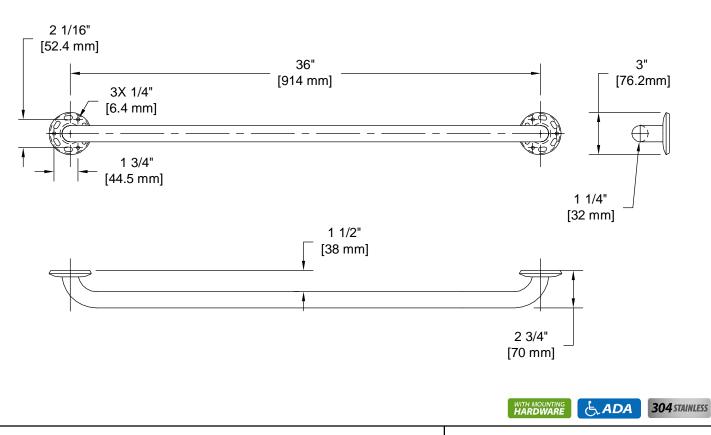

## PRODUCT DATA SHEET

Product Description: Stainless steel grab bar. 36+grab bar with 1 1/4+diameter tube. Fabricated from 18-gauge, type 304 grade stainless steel with a US32D brushed stainless steel finish. Welded, type 304 stainless steel mounting flanges. ADA compliant and designed to support loads in excess of 250 lbs when properly installed. Ships with mounting hardware.

Overall Size: 39 1/4" W X 3 1/4" H X 2 3/4" D

Material: 304 Grade Stainless Steel

Finish: US32D Brushed Stainless Steel

| Cross Reference |             |
|-----------------|-------------|
| Manufacturer    | Part Number |
|                 |             |
|                 |             |
|                 |             |