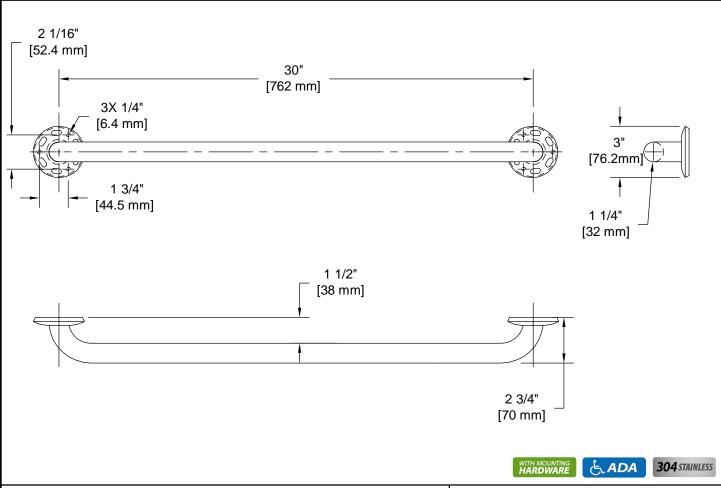

## PRODUCT DATA SHEET

Product Description: Stainless steel grab bar. 30+grab bar with 1 1/4+diameter tube. Fabricated from 18-gauge, type 304 grade stainless steel with a US32D brushed stainless steel finish. Welded, type 304 stainless steel mounting flanges. ADA compliant and designed to support loads in excess of 250 lbs when properly installed. Ships with mounting hardware.

Overall Size: 33 1/4" W X 3 1/4" H X 2 3/4" D

Material: 304 Grade Stainless Steel

Finish: US32D Brushed Stainless Steel

| Cross Reference |             |  |
|-----------------|-------------|--|
| Manufacturer    | Part Number |  |

| Grab Bar, 30" Concealed Screw |              |                 |
|-------------------------------|--------------|-----------------|
| Part Number: EH2115           | 09/16        | <sup>Rev.</sup> |
|                               | Sheet 1 of 1 |                 |