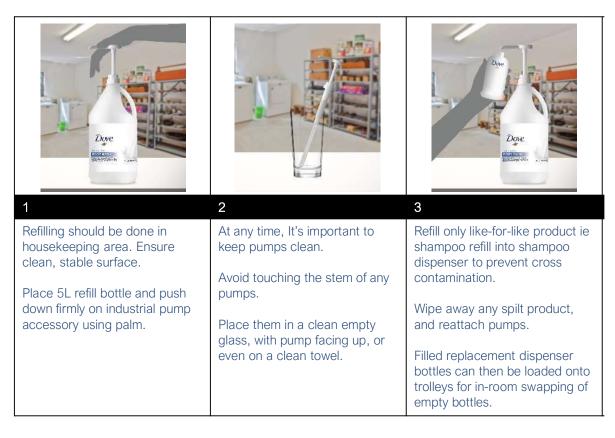

## DOVE REFILL SOP

Follow steps below to refill shower dispensers containing PROFESSIONAL Dove Shampoo, Conditioner & Body Wash. Always use disposable gloves while refilling. Removing each bottle separately to refill is recommended. If dispenser bottle, cap or pump are damaged, replace.