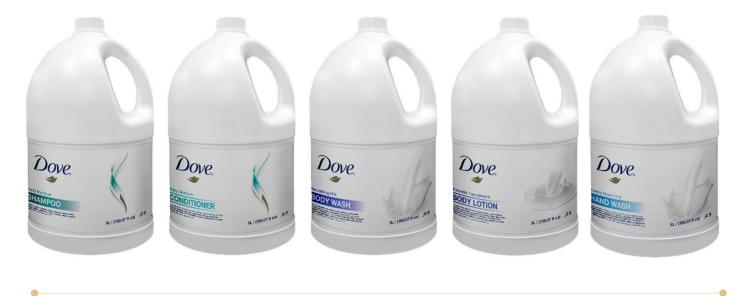

## 5L REFILLS

WE BELIEVE IN USING SUSTAINABLE SOLUTIONS IN OUR PACKAGING We are committed to achieving 100% PCR by end 2025.

USA | CAN

## DOVE BOTTLE IMAGES

5L Refills