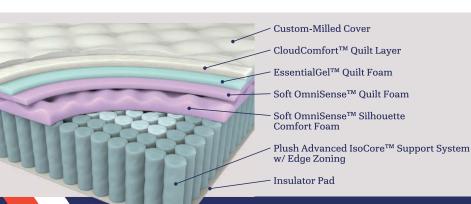

# $CloudComfort^{TM}$ Layer

Breathable, soft cloud like comfort layer provides cradling support

#### EssentialGel™ Foam

• Responsive feel and pressure-relieving comfort

#### $OmniSense^{TM}$ Foam

- Fast response for immediate comfort and relaxation
- Long-lasting and resistant to body impressions

## OmniSense™ Silhouette Foam

- Fast response for immediate comfort and relaxation
- · Long-lasting and resistant to body impressions
- Rolling peaks & valleys contour to the body—for pressure relief, improved spinal alignment and breathabliity for perfect temperature
- Works with other mattress layers to distribute weight more evenly as you move, reducing partner disturbance

# Advanced IsoCore $^{\text{TM}}$ Support System with Edge Zoning

- Unique design ergonomically supports the body and reduces partner disturbance with zoned edge support for better stability and consistency
- Open design ensures airflow, breathability and efficient heat transfer