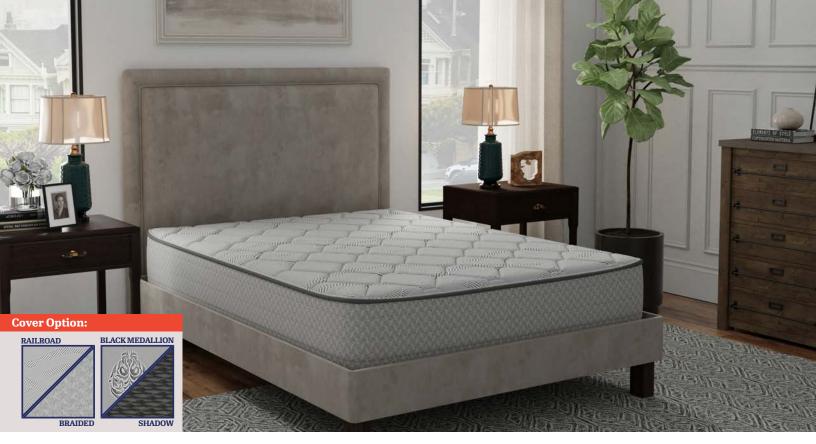

# 12" Hybrid Plush

## **Hand-Crafted in America**

Designed to deliver an immediate plush, soft feel. Featuring comforting softness combined with ergonomic support for your best night's sleep.

## **Custom-Milled Fabrics and Quality Covers**

- · Custom-milled fabrics chosen for durability and comfort
- Dual quilted layers create cradling comfort, added pressure relief, and improved durability