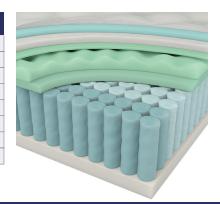

#### **Custom-Milled Damask Cover**

- Custom-milled fabrics chosen for durability and comfort
- Dual quilted layers create cradling comfort,added pressure relief, and improved durability

#### EssentialGel<sup>™</sup> Foam

- Gel Foam keeps you cool so you sleep better
- Responsive feel and pressure-relieving comfort

#### Silhouette Foam

- Rolling peaks and valleys contour to the body—for pressure relief, improved spinal alignment and breathability for perfect temperature
- Works with other mattress layers to distribute weight more evenly as you move, reducing partner disturbance

# Advanced IsoCore™ Support System with Edge Zoning

- Unique design ergonomically supports the body and reduces partner disturbance with zoned edge support for better stability and consistency
- Open-design ensures airflow, breathability and efficient heat transfer