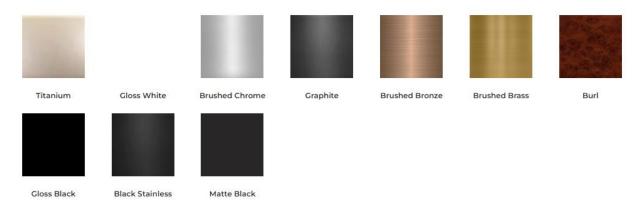

## **Color Options**

Standard Color Options: Black Stainless, Brushed Chrome, Gloss White, Graphite

Available upon Request: Titanium, Brushed Bronze, Brushed Brass, Burl, Gloss Black, Matte Black