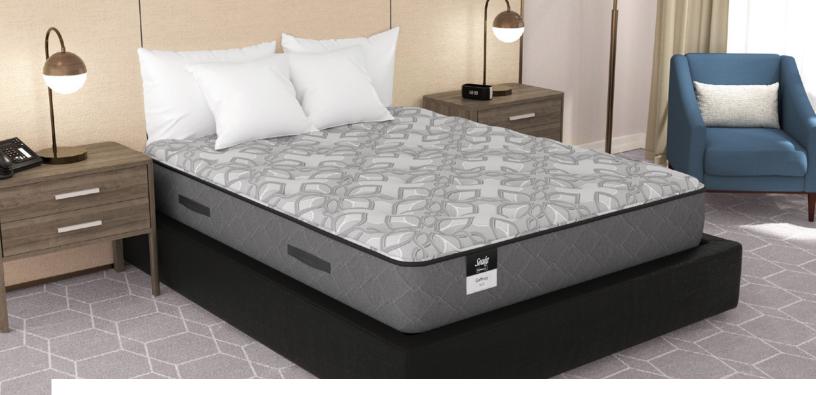

## Gaffney Soft Tight Top

- Surface-Guard<sup>™</sup> antimicrobial fabric treatment kills bacteria on the mattress surface and protects from common allergens
- Chill<sup>™</sup> Technology to promote cool, comfortable sleep
- Premium high-density, pre-compressed, gel-infused foams are found in all layers
- 1/2" foam in the center third to guard against body impressions
- Heavy gauge, twice-tempered encased coils maintain ~98% of their height over the life of a mattress set
- DuraFlex<sup>™</sup> Coil Edge System features densely packed coils which surround the edge of the mattress for a solid seating surface, more space to sleep and added durability
- Handles for easier use by the housekeeping staff

| Feel                          | Soft                                                                                                               |
|-------------------------------|--------------------------------------------------------------------------------------------------------------------|
| Format                        | 1-sided Tight Top                                                                                                  |
| Fabric Panel                  | Knit Fabric, Featuring Surface-Guard Antimicrobial<br>Treatment and Chill Technology                               |
| Quilt / Surface               | 2" Super-soft Gel Foam                                                                                             |
| Comfort Layers                | 1 <sup>1</sup> /2" Soft Gel Foam                                                                                   |
| Center Third                  | <sup>1</sup> /2" Super-soft Gel Foam                                                                               |
| Innerspring (Queen)           | Encased Coil System<br>Coil Count: 903<br>Core: 567<br>Edge: 336                                                   |
| Support System                | DuraFlex™ Coil Edge System<br>1" Base Foam                                                                         |
| Handles                       | Yes                                                                                                                |
|                               |                                                                                                                    |
| Drop Measurements<br>(height) | Mattress: 13"                                                                                                      |
| Warranty                      | 10 Years                                                                                                           |
| Dimensions                    | Full XL: 52¾" x 79"<br>Queen: 59¾" x 79"<br>King: 75¾" x 79"<br>Cal. King: 71¾" x 83"<br>Contract King: 71¾" x 79" |