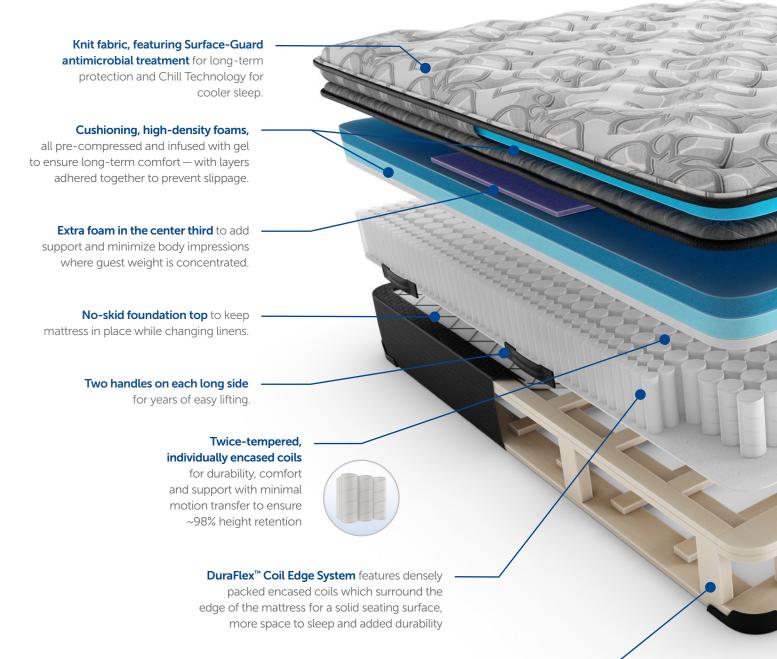

## Gaffney Soft Tight Top

- Surface-Guard<sup>™</sup> antimicrobial fabric treatment kills bacteria on the mattress surface and protects from common allergens
- Chill<sup>™</sup> Technology to promote cool, comfortable sleep
- Premium high-density, pre-compressed, gel-infused foams are found in all layers
- 1/2" foam in the center third to guard against body impressions
- Heavy gauge, twice-tempered encased coils maintain ~98% of their height over the life of a mattress set
- DuraFlex<sup>™</sup> Coil Edge System features densely packed coils which surround the edge of the mattress for a solid seating surface, more space to sleep and added durability
- Handles for easier use by the housekeeping staff

| Feel                          | Soft                                                                                                               |
|-------------------------------|--------------------------------------------------------------------------------------------------------------------|
| Format                        | 1-sided Tight Top                                                                                                  |
| Fabric Panel                  | Knit Fabric, Featuring Surface-Guard Antimicrobial<br>Treatment and Chill Technology                               |
| Quilt / Surface               | 2" Super-soft Gel Foam                                                                                             |
| Comfort Layers                | 1 <sup>1</sup> /2" Soft Gel Foam                                                                                   |
| Center Third                  | <sup>1</sup> /2" Super-soft Gel Foam                                                                               |
| Innerspring (Queen)           | Encased Coil System<br>Coil Count: 903<br>Core: 567<br>Edge: 336                                                   |
| Support System                | DuraFlex™ Coil Edge System<br>1" Base Foam                                                                         |
| Handles                       | Yes                                                                                                                |
|                               |                                                                                                                    |
| Drop Measurements<br>(height) | Mattress: 13"                                                                                                      |
| Warranty                      | 10 Years                                                                                                           |
| Dimensions                    | Full XL: 52¾" x 79"<br>Queen: 59¾" x 79"<br>King: 75¾" x 79"<br>Cal. King: 71¾" x 83"<br>Contract King: 71¾" x 79" |

# Built to Support Your Guests, Your Staff and Your Business

Sealy Posturepedic mattresses are engineered with innovative and exceptionally durable components to help ensure years of guest comfort, easy housekeeping and higher annual occupancy.

#### Hospitality-grade foundation

with solid wood construction for a stable feel and durability in hotel environments.